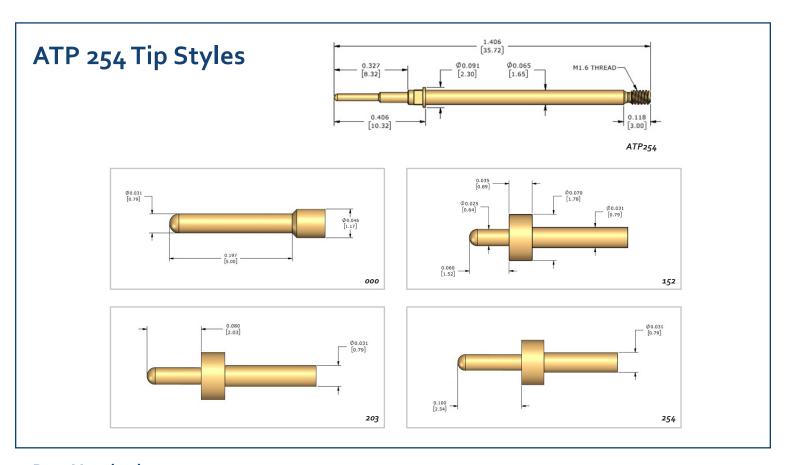

# ATP 254 Series Automotive Threaded Probes

### **Part Numbering**

| 501105         | 1 10011          | ٠.٠٢ |    |
|----------------|------------------|------|----|
| ATP = Threaded | Centerline Pitch | Jooo | 15 |
|                |                  | J152 | 30 |
|                |                  | J203 |    |
|                |                  | J254 |    |
|                |                  |      |    |