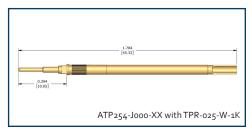

### **Part Numbering**

| 501105         | 1 10011          | ٠.٠٢ |    |
|----------------|------------------|------|----|
| ATP = Threaded | Centerline Pitch | Jooo | 15 |
|                |                  | J152 | 30 |
|                |                  | J203 |    |
|                |                  | J254 |    |
|                |                  |      |    |

| Receptacle |  |  |  |  |
|------------|--|--|--|--|
| Solder Cup |  |  |  |  |
|            |  |  |  |  |

| Accessories |             |  |  |
|-------------|-------------|--|--|
| PIT-HND-4   | Tool Handle |  |  |
| BIT-025     | Tool Tip    |  |  |