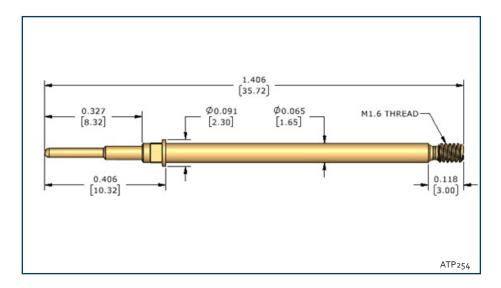

### **Key Attributes**

| Cycle Life      | 1X10 <sup>6</sup>           | Thread                | M1.6    |
|-----------------|-----------------------------|-----------------------|---------|
| CRES            | 35 mΩ                       | Max Current 100% Duty | 7 Amps  |
| Full Stroke     | 5 mm                        | Max Current 10% Duty  | 20 Amps |
| Nominal Stroke  | 3.98 mm                     | Industry Compatible   | Yes     |
| Force @ Nominal | 15 N/5.4 oz or 30 N/10.8 oz | Customizable          | Yes     |

# ATP 254 Series Automotive Threaded Probes

### **Part Numbering**

| 501105         | 1 10011          | ٠.٠٢ |    |
|----------------|------------------|------|----|
| ATP = Threaded | Centerline Pitch | Jooo | 15 |
|                |                  | J152 | 30 |
|                |                  | J203 |    |
|                |                  | J254 |    |
|                |                  |      |    |