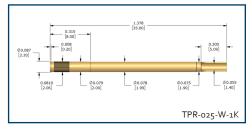

| Receptacle |  |  |  |  |
|------------|--|--|--|--|
| Solder Cup |  |  |  |  |
|            |  |  |  |  |

| Accessories |             |  |  |
|-------------|-------------|--|--|
| PIT-HND-4   | Tool Handle |  |  |
| BIT-025     | Tool Tip    |  |  |