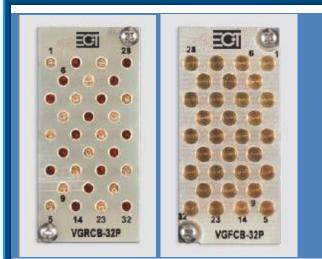

## VGRCB-32P / **VGFCB-32P**

The VGRCB-32P provides 32 power contacts with a replaceable spring loaded high-current center probe. The fixture block comes fully loaded. The receiver block comes fully loaded with receptacles. Probes sold separately.

## **Ordering Information:**

**Receiver Module:** Power Probe Contact VGRCB-32P Ref No (687) VGRCB-32P-HCP

Fixture Module:

VGFCB-32P Ref No (686)

For more information about VG Mass Interconnect products: Contact your Local Sales Representative at www.ect-cpg.com/principal-offices Visit ECT Online at www.ect-cpg.com/vg-mass-interconnect-products