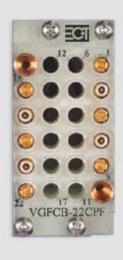

# VGRCB-22CPF / **VGFCB-22CPF**

The VGRCB-22CPF provides 22 contacts for mini coax, mini-power or a combination of both contact styles. Coax contacts are provided for signals up to 1Ghz and power signals up to 50 Amps / 250VAC. Two precision alignment pins per block ensure proper alignment. Two shoulder mounting screws per VGR block allow the block to float in the receiver. Contacts, blocks and cables sold separately.

## **Coax Contact Pair Specifications**

Voltage 250VAC Current .5 Amps Contact Resistance  $5m\Omega$ Impedance 50Ω Capacitance 21pf Inductance 3nH Bandwidth 1Ghz

Durability 25,000 Cycles

Coax Connection Type Crimp

#### **Power Contat Pair Specifications**

Power Contact (8AWG std) 50 Amps

## **Ordering Information:**

Receiver Module: VGRCB-22CPF Ref No (527) Fixture Module: VGFCB-22CPF Ref No (528) CR-MCA50RG174-36 36" Fixture Coax Cable Assy. CF-MCA50RG174-36 36" Receiver Coax Cable Assy. Receiver Mini Coax Contact CR-610104114 Fixture Mini Coax Contact CF-610103115 Receiver Mini Power Contact CR-610116112 Fixture Mini Power Contact CF-0883011-02