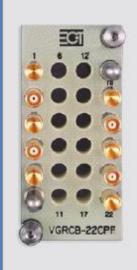

# VGRCB-22CPF / **VGFCB-22CPF**

The VGRCB-22CPF provides 22 contacts for mini coax, mini-power or a combination of both contact styles. Coax contacts are provided for signals up to 1Ghz and power signals up to 50 Amps / 250VAC. Two precision alignment pins per block ensure proper alignment. Two shoulder mounting screws per VGR block allow the block to float in the receiver. Contacts, blocks and cables sold separately.

## **Coax Contact Pair Specifications**

Voltage 250VAC Current .5 Amps Contact Resistance  $5m\Omega$ Impedance 50Ω Capacitance 21pf Inductance 3nH Bandwidth 1Ghz

Durability 25,000 Cycles

Coax Connection Type Crimp

#### **Power Contat Pair Specifications**

Power Contact (8AWG std) 50 Amps

## **Ordering Information:**

Receiver Module: VGRCB-22CPF Ref No (527) Fixture Module: VGFCB-22CPF Ref No (528) CR-MCA50RG174-36 36" Fixture Coax Cable Assy. CF-MCA50RG174-36 36" Receiver Coax Cable Assy. Receiver Mini Coax Contact CR-610104114 Fixture Mini Coax Contact CF-610103115 Receiver Mini Power Contact CR-610116112 Fixture Mini Power Contact CF-0883011-02