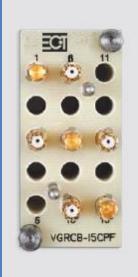

## VGRCB-15CPF / VGFCB-15CPF

The VGRCB-15CPF provides 15 contacts for coax, power or a combination of both contact styles. Coax contacts are provided for signals up to 500Mhz and power signals up to 30 Amps / 250 VAC. Proper alignment is ensured by two precision alignment pins per block. Two shoulder mounting screws per VGR block allow the block to float in the receiver. Contacts, blocks and cables sold separately.