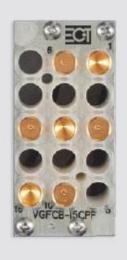

## VGRCB-15CPF / VGFCB-15CPF

The VGRCB-15CPF provides 15 contacts for coax, power or a combination of both contact styles. Coax contacts are provided for signals up to 500Mhz and power signals up to 30 Amps / 250 VAC. Proper alignment is ensured by two precision alignment pins per block. Two shoulder mounting screws per VGR block allow the block to float in the receiver. Contacts, blocks and cables sold separately.