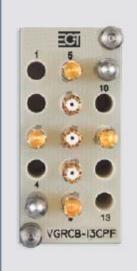

## VGRCB-13CPF / VGFCB-13CPF

The VGRCB-13CPF provides 13 contacts for coax, power or a combination of both contact styles. Coax contacts are provided for signals up to 500Mhz and power signals up to 30 Amps / 250 VAC. Proper alignment is ensured by two precision alignment pins per block. Two shoulder mounting screws per VGR block allow the block to float in the receiver. Contacts, blocks and cables sold separately.