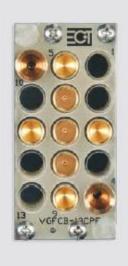

## VGRCB-13CPF / VGFCB-13CPF

The VGRCB-13CPF provides 13 contacts for coax, power or a combination of both contact styles. Coax contacts are provided for signals up to 500Mhz and power signals up to 30 Amps / 250 VAC. Proper alignment is ensured by two precision alignment pins per block. Two shoulder mounting screws per VGR block allow the block to float in the receiver. Contacts, blocks and cables sold separately.