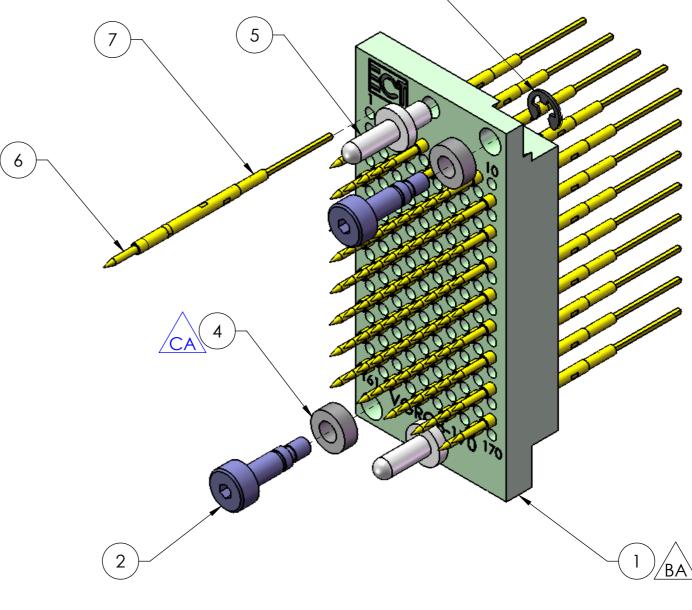

| ITEM NO. | PART NUMBER | DESCRIPTION                        | QTY. |      |
|----------|-------------|------------------------------------|------|------|
| 1        | 820410      | VGRCB-170HF BLOCK                  | 1    | BA   |
| 2        | A29675      | SPECIAL SHOULDER SCREW             | 2    |      |
| 3        | A30279      | (Ri) RETAINER RING 5103-12         | 2    |      |
| 4        | 923067      | SPACER (RCVR BLK - SHOULDER SCREW) | 2    | /CA\ |
| 5        | B23245-11   | TOOLING PIN, DIAPHRAGM PLATE       | 2    |      |
| 6        | EPA-2B40    | (Ri) PROBE                         | 85   |      |
| 7        | SPR-2W-2    | A RECEPT SPR-2W-2                  | 85   |      |
|          |             |                                    |      | =    |

| REV. | DESCRIPTION                                      | DFT       | DATE       | ECR NO. |
|------|--------------------------------------------------|-----------|------------|---------|
| Α    | INITIAL RELEASE                                  | YAN ZHANG | 3/16/15    | NIL     |
| ВА   | UPDATE ECT LOGO                                  | YAN ZHANG | 11/27/2015 | -       |
| CA   | CHANGING SPACER PN, ADDING SOCKET HEIGHT<br>NOTE | S. GARCIA | 4/13/2017  |         |