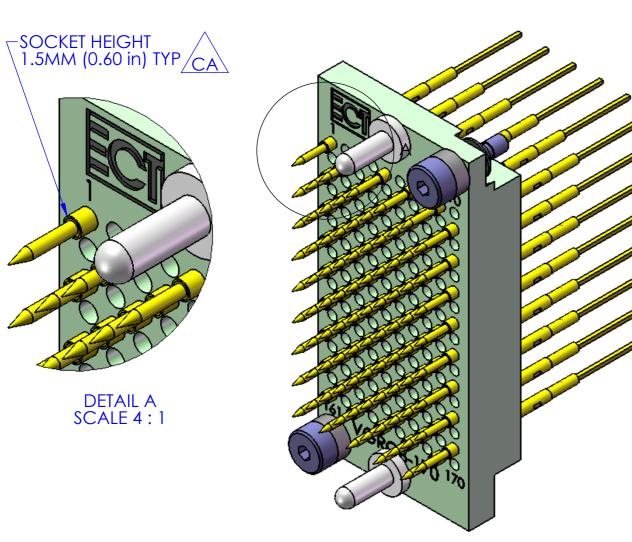

| ITEM NO. | PART NUMBER | DESCRIPTION                        | QTY. |      |
|----------|-------------|------------------------------------|------|------|
| 1        | 820410      | VGRCB-170HF BLOCK                  | 1    | BA   |
| 2        | A29675      | SPECIAL SHOULDER SCREW             | 2    |      |
| 3        | A30279      | (Ri) RETAINER RING 5103-12         | 2    |      |
| 4        | 923067      | SPACER (RCVR BLK - SHOULDER SCREW) | 2    | /CA\ |
| 5        | B23245-11   | TOOLING PIN, DIAPHRAGM PLATE       | 2    |      |
| 6        | EPA-2B40    | (Ri) PROBE                         | 85   |      |
| 7        | SPR-2W-2    | A RECEPT SPR-2W-2                  | 85   |      |
|          |             |                                    |      | =    |

| REV. | DESCRIPTION                                      | DFT       | DATE       | ECR NO. |
|------|--------------------------------------------------|-----------|------------|---------|
| Α    | INITIAL RELEASE                                  | YAN ZHANG | 3/16/15    | NIL     |
| ВА   | UPDATE ECT LOGO                                  | YAN ZHANG | 11/27/2015 | -       |
| CA   | CHANGING SPACER PN, ADDING SOCKET HEIGHT<br>NOTE | S. GARCIA | 4/13/2017  |         |