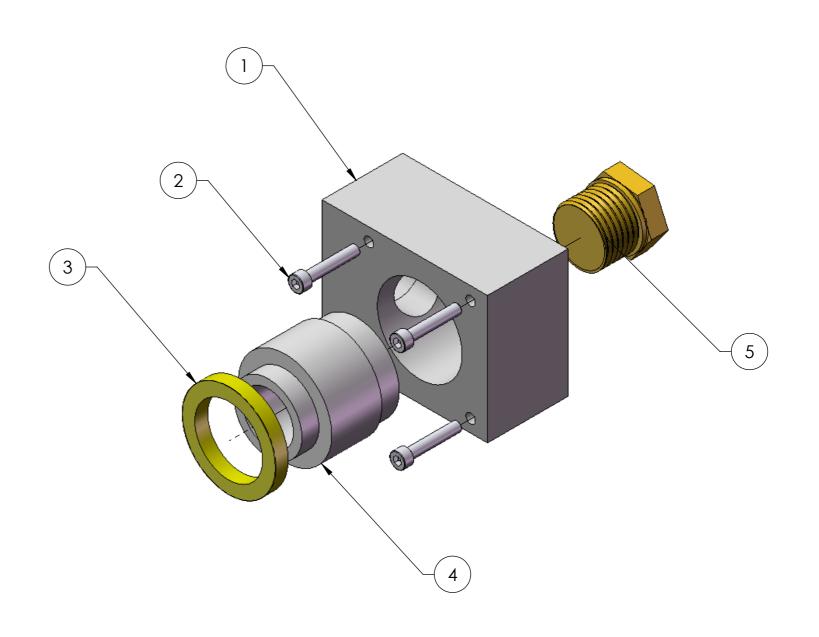

| ITEM NO. | PART NUMBER | DESCRIPTION             | QTY. |
|----------|-------------|-------------------------|------|
| 1        | B18660      | VAC PORT                | 1    |
| 2        | 700041      | SCREW, SHCS #6-32 X 3/4 | 4    |
| 3        | A11740      | GASKET, VAC PORT        | 1    |
| 4        | A11742      | PIPE, VAC PORT          | 1    |
| 5        | A19865      | HEX HEAD PLUG           |      |

## **QTY: REFER TO BOM**

THIS DOCUMMENT IS
THE PROPERTY OF, AND
CONTAINS INFORMATION
PROPERIETARY TO EVERETT
CHARLES TECHNOLOGIES.
IT IS TO BE RETURED UPON
REQUEST. REPRODUCTION
BY ANY MEANS, DISCLOSURE
OR USE OF ITS CONTENTS FOR
WHICH IT IS LOANED, WITHOUT
WRITTEN CONSENT OF EVERETT
CHARLES TECHNOLOGIES IS
STRICTLY PROHIBITED.