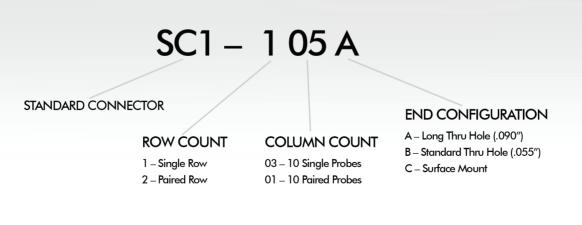

to match any project needs.

The SC1 connector is designed around a, historically well known and tested, reliable probe series. Also sold as a loose probes, the CP-059 probe series has an internal bias design minimizing the potential of disconnection even in high vibration applications.



### APPLICATIONS

- BATTERY CHARGING
- BOARD-TO-BOARD
- DOCKING STATIONS
- HAND HELD DEVICES
- INTERPOSERS
- MEDICAL



### CONTACT YOUR LOCAL ECT SALES REPRESENTATIVE

OR VISIT WWW.ECT-CPG.COM/COMPLIANT-CONNECTORS TO REQUEST MORE INFORMATION

# Standard strip connector easy to configure and built around a high reliability probe.

### **QUICK FACTS:**

.100" PITCH CONTACT POINTS

3 AVAILABLE END CONFIGURATIONS

4.5 OZ AT .040" TRAVEL

### **TECHNICAL SPECIFICATION**

#### MECHANICAL



### HOW TO ORDER