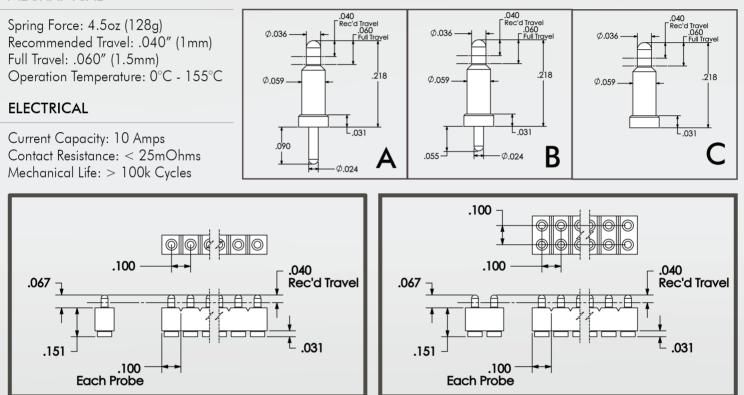

ged characteristics to match any project needs.

The SC1 connector is designed around a, historically well known and tested, reliable probe series. Also sold as a loose probes, the CP-059 probe series has an internal bias design minimizing the potential of disconnection even in high vibration applications.



### APPLICATIONS

- BATTERY CHARGING
- BOARD-TO-BOARD
- DOCKING STATIONS
- HAND HELD DEVICES
- INTERPOSERS
- MEDICAL



### CONTACT YOUR LOCAL ECT SALES REPRESENTATIVE

OR VISIT WWW.ECT-CPG.COM/COMPLIANT-CONNECTORS TO REQUEST MORE INFORMATION

# Standard strip connector easy to configure and built around a high reliability probe.

### **QUICK FACTS:**

.100" PITCH CONTACT POINTS

3 AVAILABLE END CONFIGURATIONS

4.5 OZ AT .040" TRAVEL

### **TECHNICAL SPECIFICATION**

#### MECHANICAL



### HOW TO ORDER