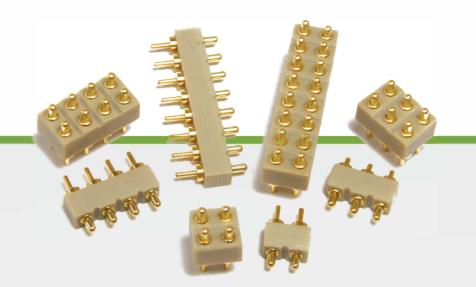

## HIGH RELIABILITY STANDARD CONNECTORS

.100" PITCH .040" TRAVEL 2-20 PROBE COUNT

ECT has developed this new standard strip connector to be a high reliability connector for the electrical market. With limitless applications, these connectors are designed with rugged characteristics to match any project needs.

### APPLICATIONS

- BATTERY CHARGING
- BOARD-TO-BOARD
- DOCKING STATIONS
- HAND HELD DEVICES
- INTERPOSERS
- MEDICAL